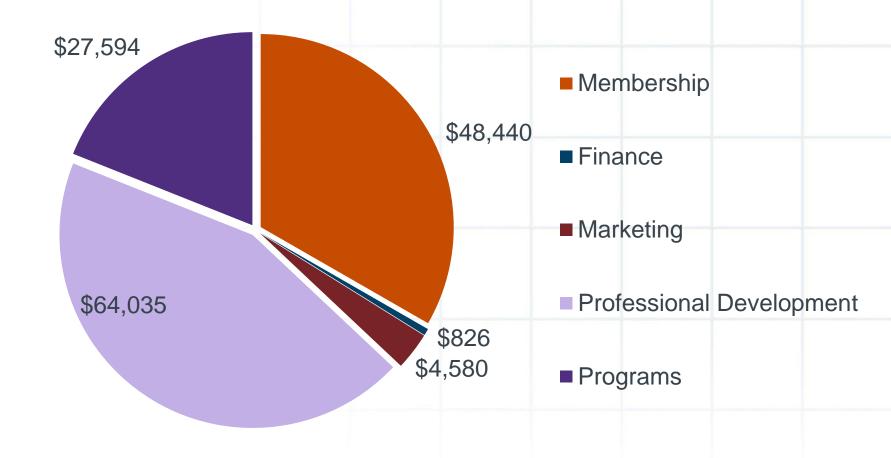

| 91,016          | 104,100        | -13,084  |
| Chapter Net            | \$49,042        | \$54,458        | \$34,350       | \$20,108 |

| Current Assets as of Dec. 31, 2015 |           |  |
|------------------------------------|-----------|--|
| Checking Account                   | 245,246   |  |
| Investment Account                 | 149,599   |  |
| CD's                               | 66,959    |  |
| PayPal                             | 3,635     |  |
| Cash                               | 100       |  |
|                                    | \$465,539 |  |

| Reserves Ratio |           |  |
|----------------|-----------|--|
| Assets         | \$465,539 |  |
| Expenses       | \$91,016  |  |
|                | 5.12      |  |
|                |           |  |

## 2015 Revenue



## **2015 Expenses**