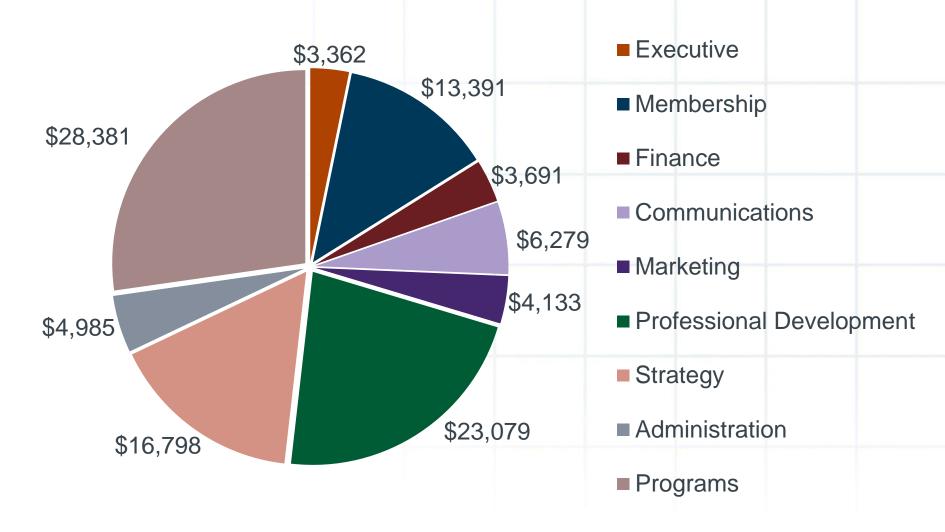

104,100        | -13,084  |
| Chapter Net            | \$49,042        | \$54,458        | \$34,350       | \$20,108 |

| Current Assets as of Dec. 31, 2015 |           |  |
|------------------------------------|-----------|--|
| Checking Account                   | 245,246   |  |
| Investment Account                 | 149,599   |  |
| CD's                               | 66,959    |  |
| PayPal                             | 3,635     |  |
| Cash                               | 100       |  |
|                                    | \$465,539 |  |

| Reserves Ratio |           |  |
|----------------|-----------|--|
| Assets         | \$465,539 |  |
| Expenses       | \$91,016  |  |
|                | 5.12      |  |
|                |           |  |

## 2015 Revenue



## **2015 Expenses**